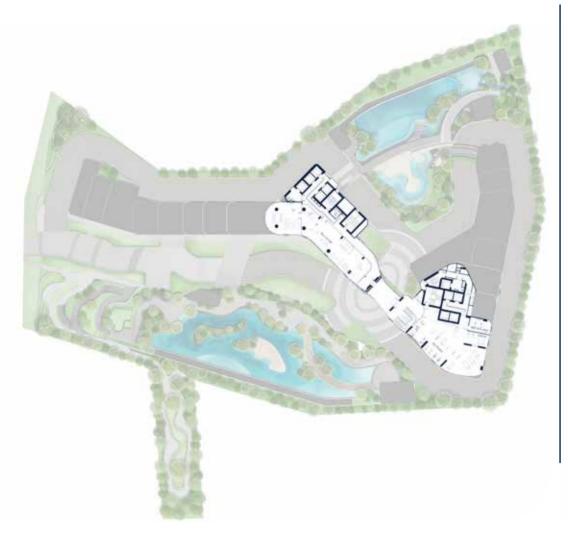

### AQUA CLUB

The facility floor, connected by sky bridge to all buildings, is an area that feels like living in a vast underwater world. It features a variety of wet spaces for both indoor and outdoor enjoyment. An Aqua Park, Games Arcade and Wellness Area ensure that the needs of all family members, from the very young to the more mature, are looked after and embraced.

### **AQUA PARK**

Whether for exercise or relaxation Aqua Park's flexible design caters for all members with a range of swimming pool environments that allow everyone to share in this ultimate form of relaxation and refreshment. From a child learning to swim to adults who want to rest at the end of a long work day, every pool has been created to support and rejuvenate and serve all generation's needs. A perfect spot to support our member's diverse lifestyles and allow for quality family time.