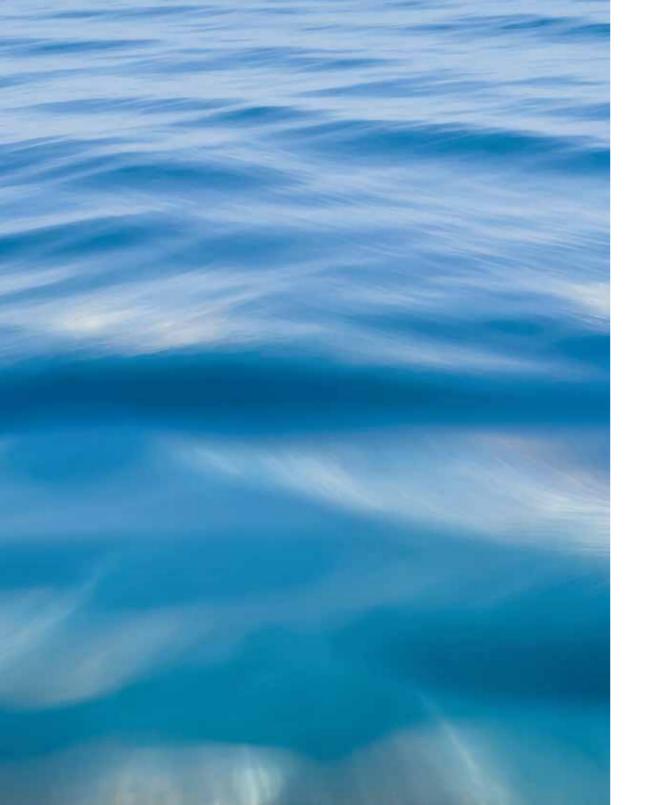

### THE IMPRESSION OF BLUE

Inspired by the serene ocean, "The Impression of Blue" immerses you in nature's beauty. Just like the layers of the ocean, this design offers a unique atmosphere that enriches your daily life.