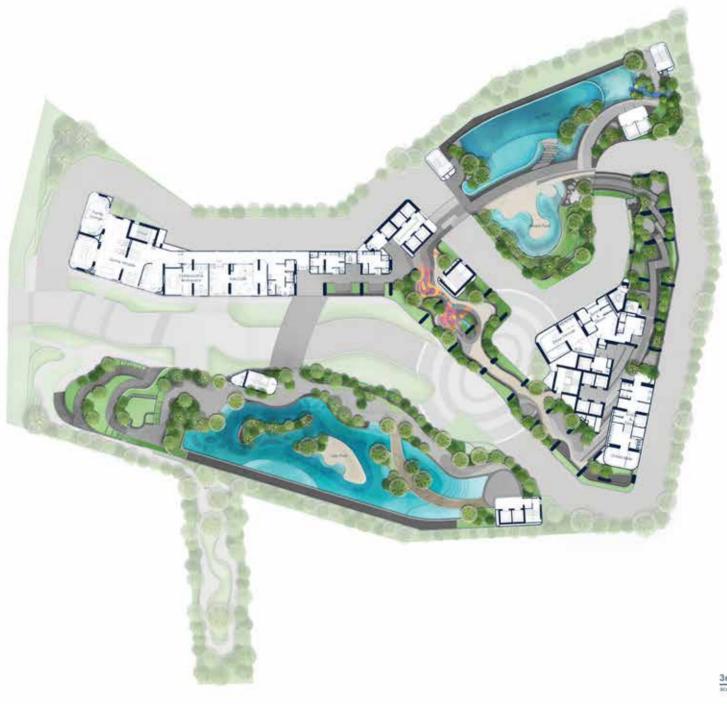

### **FACILITY HIGHLIGHTS**

# CLOUD CLUB 43<sup>rd</sup> - 44<sup>th</sup> Floor Sky Pool Sky Lounge Sky Fitness Yoga Boxing & Circuit Training Area Bike Simulator GROUND

Floor Commercial Shop Aromatic Garden The Palour (Building A & B) Tea Lounge Residence Lounge Library Lounge AQUA CLUB 3<sup>rd</sup> Floor AQUA PARK Lazy Pool Fun Pool Beach Pool FUN CLUB Kids Club Playground Family Lounge Game Arcade

### AQUA CLUB

The facility floor, connected by sky bridge to all buildings, is an area that feels like living in a vast underwater world. It features a variety of wet spaces for both indoor and outdoor enjoyment. An Aqua Park, Games Arcade and Wellness Area ensure that the needs of all family members, from the very young to the more mature, are looked after and embraced.