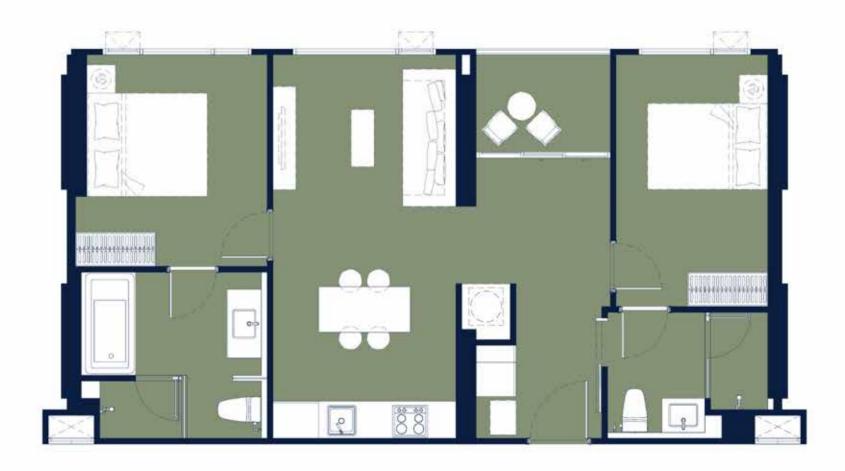

# 2 BEDROOMS EXECUTIVE | 79.75 - 97.30 SQ.M.

Wise Estate 20 Co.,Ltd. Registration 0105566136442 Address No. 9 Ram Intra 5 Alley, Lane 23, Anusawari, Bang Khen, Bangkok 10220 Registered capital of A Million baht. Mr. Kromchet Vipanpong Chief Executive Officer Project Owner of Aquarous Jomtien Pattaya Condominium High-Rise 2 Buildings 44th-47th Floors Address : Bun Kanjana, Nong Prue, Bang Lamung, Chonburi 20150, Thailand. Recording to the title deed no. 61671 and no. 89801 Land Area 5-3-76.10 Rais (For residential 606 units & for Commercial Shops 5 units) The land and buildings are free of any financial encumbrances with any institutions. Currently, the project is in the project is in the project is of betaining EIA approval to commence construction on November 2024. The expected completion date is approximately November 2027.