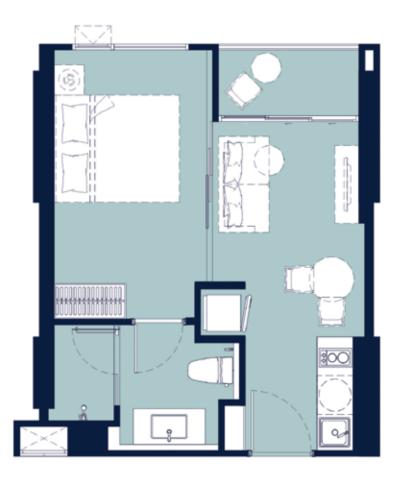

young to the more mature, are looked after and embraced.

### **AQUA PARK**

Whether for exercise or relaxation Aqua Park's flexible design caters for all members with a range of swimming pool environments that allow everyone to share in this ultimate form of relaxation and refreshment. From a child learning to swim to adults who want to rest at the end of a long work day, every pool has been created to support and rejuvenate and serve all generation's needs. A perfect spot to support our member's diverse lifestyles and allow for quality family time.



#### **CLOUD CLUB**

A touch of luxury through a refined and stylish design, the club offers spectacular views over the night lights creating a unique and intimate atmosphere that is Ideal for private gatherings.





























# 1 BEDROOM SUPERIOR | 34.70 - 37.65 SQ.M.





# 1 BEDROOM DELUXE SUITE | 47.70 - 76.40 SQ.M.





# 2 BEDROOMS EXECUTIVE | 79.75 - 97.30 SQ.M.







Wise Estate 20 Co.,Ltd. Registration 0105566136442 Address No. 9 Ram Intra 5 Alley, Lane 23, Anusawari, Bang Khen, Bangkok 10220 Registered capital of A Million baht. Mr. Kromchet Vipanpong Chief Executive Officer Project Owner of Aquarous Jomtien Pattaya Condominium High-Rise 2 Buildings 44th-47th Floors Address : Bun Kanjana, Nong Prue, Bang Lamung, Chonburi 20150, Thailand. Recording to the title deed no. 61671 and no. 89801 Land Area 5-3-76.10 Rais (For residential 606 units & for Commercial Shops 5 units) The land and buildings are free of any financial encumbrances with any institutions. Currently, the project is in the project is i