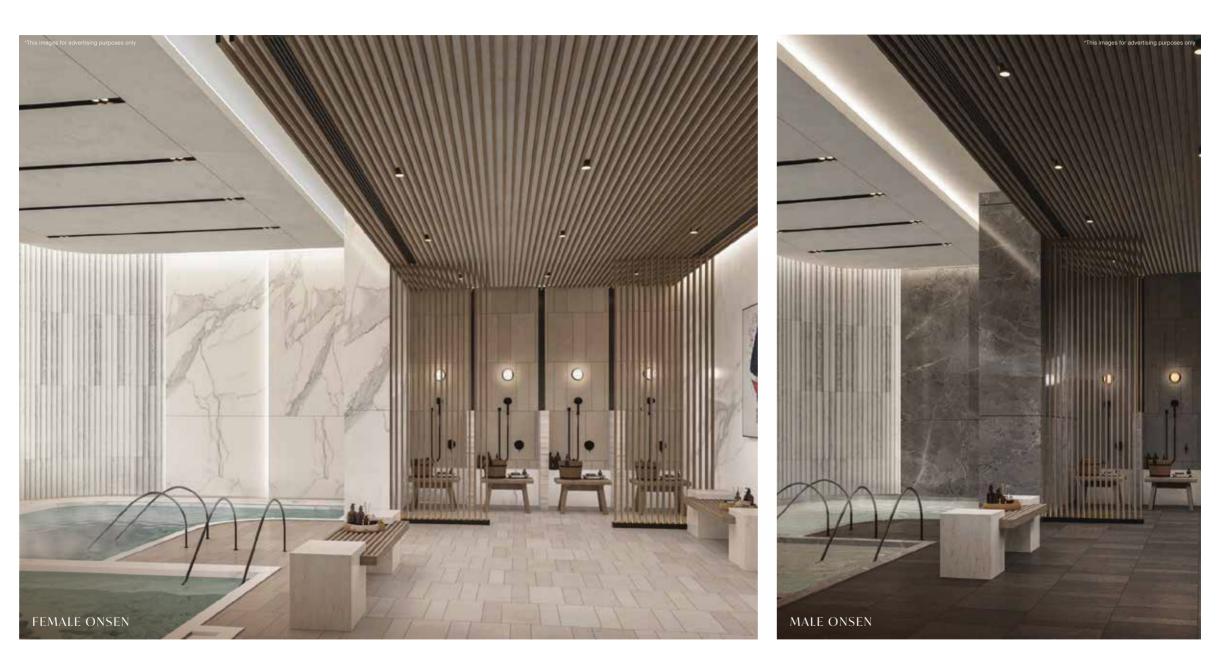

Collaborative Workspace

WELLNESS

Onsen | Steam | Sauna (Male & Female)

### AQUA CLUB

The facility floor, connected by sky bridge to all buildings, is an area that feels like living in a vast underwater world. It features a variety of wet spaces for both indoor and outdoor enjoyment. An Aqua Park, Games Arcade and Wellness Area ensure that the needs of all family members, from the very young to the more mature, are looked after and embraced.