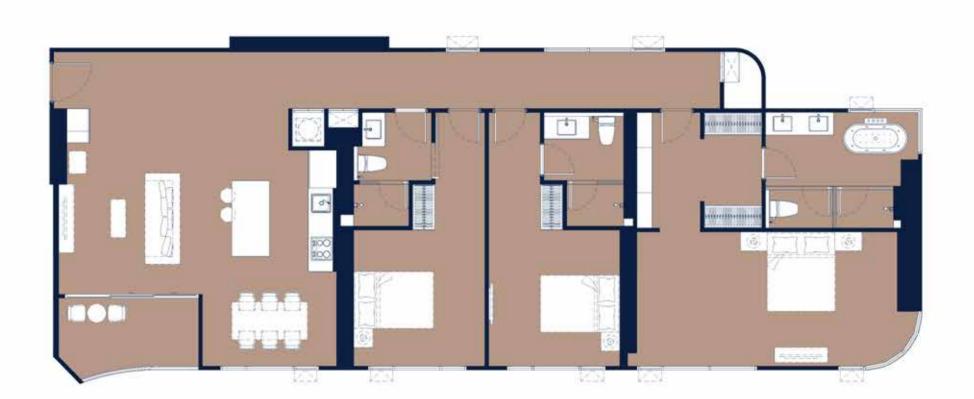

# **UNIT TYPES**

| 1 Bedi | oom Superior         | 34.70 - 37.65  | sq.m. | 2 Bedrooms Executive Suite       | 115.50 -127.25  | sq.m. |
|--------|----------------------|----------------|-------|----------------------------------|-----------------|-------|
| 1 Bedi | oom Deluxe           | 43.80 - 61.30  | sq.m. | 2 Bedrooms Grand Executive Suite | 141.30          | sq.m. |
| 1 Bedi | oom Deluxe Suite     | 47.70 - 76.40  | sq.m. | 3 Bedrooms Premier               | 130.10 - 145.10 | sq.m. |
| 2 Bedi | ooms Executive       | 79.75 - 97.30  | sq.m. | 3 Bedrooms Premier Suite         | 173.80          | sq.m. |
| 2 Bedi | ooms Grand Executive | 99.70 - 114.80 | sq.m. | Penthouse                        | 315.90          | sq.m. |