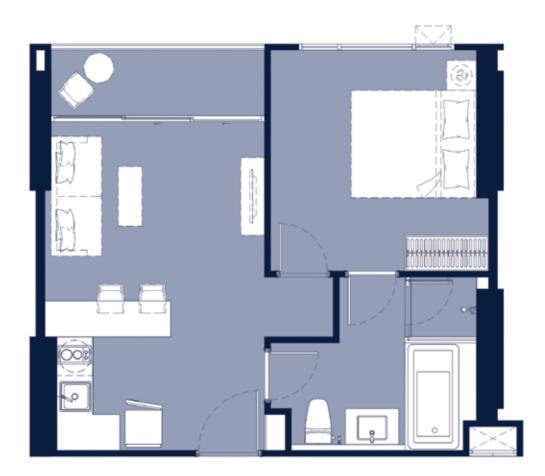

mbraced.

### **AQUA PARK**

Whether for exercise or relaxation Aqua Park's flexible design caters for all members with a range of swimming pool environments that allow everyone to share in this ultimate form of relaxation and refreshment. From a child learning to swim to adults who want to rest at the end of a long work day, every pool has been created to support and rejuvenate and serve all generation's needs. A perfect spot to support our member's diverse lifestyles and allow for quality family time.



#### **CLOUD CLUB**

A touch of luxury through a refined and stylish design, the club offers spectacular views over the night lights creating a unique and intimate atmosphere that is Ideal for private gatherings.





























# 1 BEDROOM SUPERIOR | 34.70 - 37.65 SQ.M.





# 1 BEDROOM DELUXE SUITE | 47.70 - 76.40 SQ.M.





# 2 BEDROOMS EXECUTIVE | 79.75 - 97.30 SQ.M.







Wise Estate 20 Co.,Ltd. Registration 0105566136442 Address No. 9 Ram Intra 5 Alley, Lane 23, Anusawari, Bang Khen, Bangkok 10220 Registered capital of A Million baht. Mr. Kromchet Vipanpong Chief Executive Officer Project Owner of Aquarous Jomtien Pattaya Condominium High-Rise 2 Buildings 44th-47th Floors Address : Bun Kanjana, Nong Prue, Bang Lamung, Chonburi 20150, Thailand. Recording to the title deed no. 61671 and no. 89801 Land Area 5-3-76.10 Rais (For residential 606 units & for Commercial Shops 5 units) The land and buildings are free of any financial encumbrances with any institutions. Currently, the project is in the project is in the project is of betaining EIA approval to co