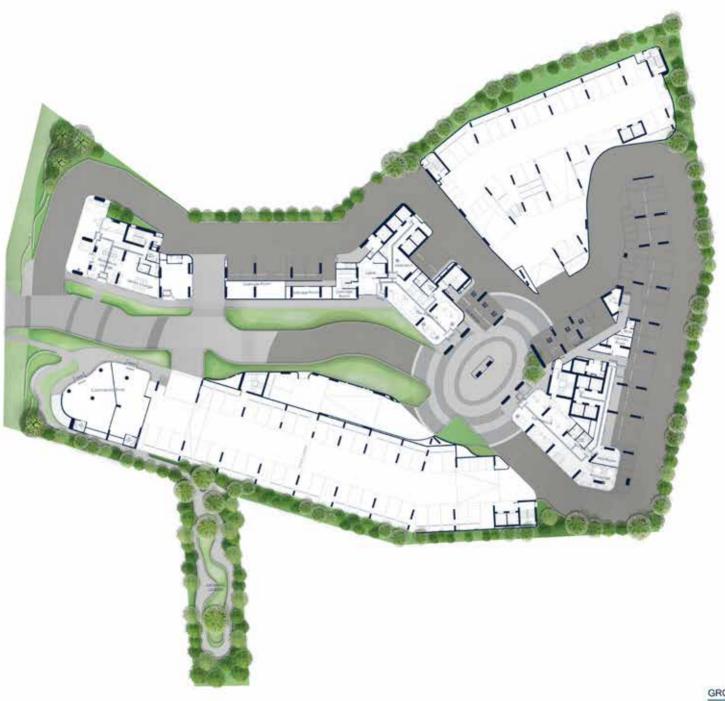

### **PROJECT INFORMATION**

| TOTAL LAND AREA | 5-3-76.10 Rais*                                  |  |  |
|-----------------|--------------------------------------------------|--|--|
| PROJECT TYPE    | High-Rise Condominium                            |  |  |
|                 | 2 Buildings 44 & 47 Storeys                      |  |  |
| TOTAL UNIT      | Residential 606 Units   Commercial Shops 5 Units |  |  |

# **UNIT TYPES**

| 1 Bedi | oom Superior         | 34.70 - 37.65  | sq.m. | 2 Bedrooms Executive Suite       | 115.50 -127.25  | sq.m. |
|--------|----------------------|----------------|-------|----------------------------------|-----------------|-------|
| 1 Bedi | oom Deluxe           | 43.80 - 61.30  | sq.m. | 2 Bedrooms Grand Executive Suite | 141.30          | sq.m. |
| 1 Bedi | oom Deluxe Suite     | 47.70 - 76.40  | sq.m. | 3 Bedrooms Premier               | 130.10 - 145.10 | sq.m. |
| 2 Bedi | ooms Executive       | 79.75 - 97.30  | sq.m. | 3 Bedrooms Premier Suite         | 173.80          | sq.m. |
| 2 Bedi | ooms Grand Executive | 99.70 - 114.80 | sq.m. | Penthouse                        | 315.90          | sq.m. |