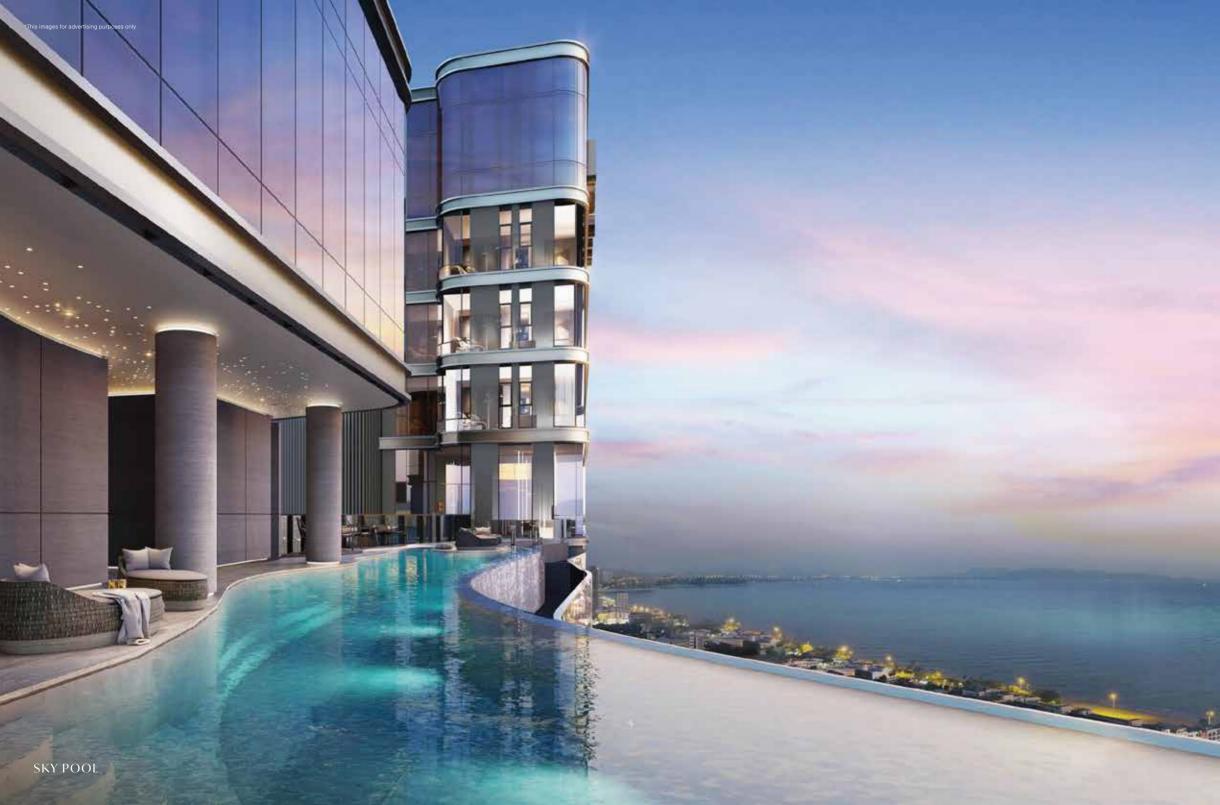

### **VIEWS TO IMPRESS**

Aquarous

10.000

Designed to capitalise on the expansive views of the sea, the facilities offer a place to workout, unwind, relax and enjoy while taking full advantage of the ocean views.

# CLOUD CLUB 43<sup>rd</sup> - 44<sup>th</sup> Floor Sky Pool Sky Lounge Sky Fitness Yoga Boxing & Circuit Training Area Bike Simulator GROUND

Floor Commercial Shop Aromatic Garden The Palour (Building A & B) Tea Lounge Residence Lounge Library Lounge AQUA CLUB 3<sup>rd</sup> Floor AQUA PARK Lazy Pool Fun Pool Beach Pool FUN CLUB Kids Club Playground Family Lounge Game Arcade

#### **CLOUD CLUB**

A touch of luxury through a refined and stylish design, the club offers spectacular views over the night lights creating a unique and intimate atmosphere that is Ideal for private gatherings.